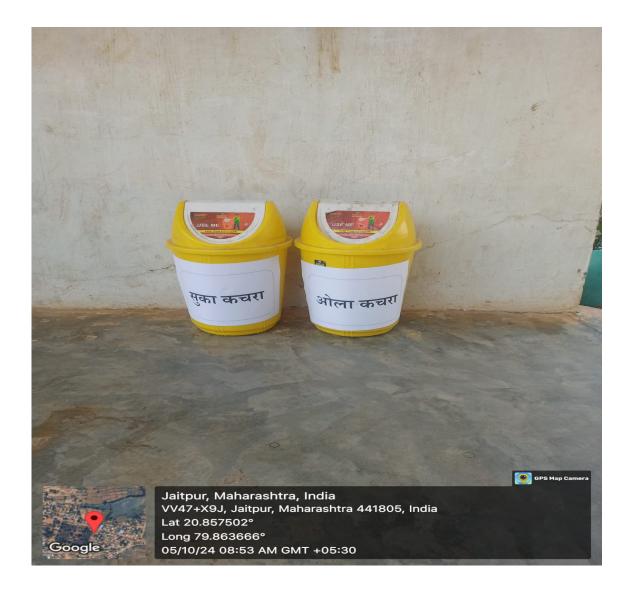

|



Principal Shri. Haridasan Mahila Manavidyala Chichal/Barwa, Tah. Lakhandur, Dist. Ghand

# Appendix I

# Shikshak Bahuuddeshiya Shikshan Mandal Wadi Nagpur SHRI HARIDASAN MAHILA MAHAVIDYALAYA

(Affiliated by R.T.M.N.U Nagpur) Chichal/Barwa, Tah. Lakhandur, Dist- Bhandara - 441805

#### 1. Green campus initiatives



# Shikshak Bahuuddeshiya Shikshan Mandal Wadi Nagpur<br/>SHRI HARIDASAN MAHILA MAHAVIDYALAYA

(Affiliated by R.T.M.N.U Nagpur) Chichal/Barwa, Tah. Lakhandur, Dist- Bhandara - 441805

#### Management of the various types of degradable and nondegradable waste



# Shikshak Bahuuddeshiya Shikshan Mandal Wadi Nagpur SHRI HARIDASAN MAHILA MAHAVIDYALAYA

(Affiliated by R.T.M.N.U Nagpur) Chichal/Barwa, Tah. Lakhandur, Dist- Bhandara - 441805

#### Water conservation