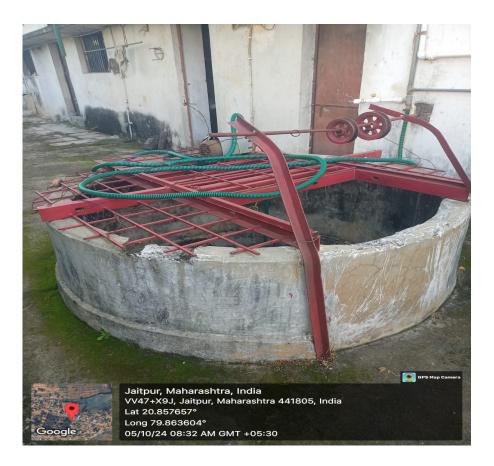

|



Principal Shri. Haridasan Mahila Manavidyala Chichal/Barwa, Tah. Lakhandur, Dist. Ghand

# Appendix I

# Shikshak Bahuuddeshiya Shikshan Mandal Wadi Nagpur SHRI HARIDASAN MAHILA MAHAVIDYALAYA

(Affiliated by R.T.M.N.U Nagpur) Chichal/Barwa, Tah. Lakhandur, Dist- Bhandara - 441805

#### 1. Green campus initiatives



# Shikshak Bahuuddeshiya Shikshan Mandal Wadi Nagpur<br/>SHRI HARIDASAN MAHILA MAHAVIDYALAYA

(Affiliated by R.T.M.N.U Nagpur) Chichal/Barwa, Tah. Lakhandur, Dist- Bhandara - 441805

#### Management of the various types of degradable and nondegradable waste



# Shikshak Bahuuddeshiya Shikshan Mandal Wadi Nagpur SHRI HARIDASAN MAHILA MAHAVIDYALAYA

(Affiliated by R.T.M.N.U Nagpur) Chichal/Barwa, Tah. Lakhandur, Dist- Bhandara - 441805

#### Water conservation