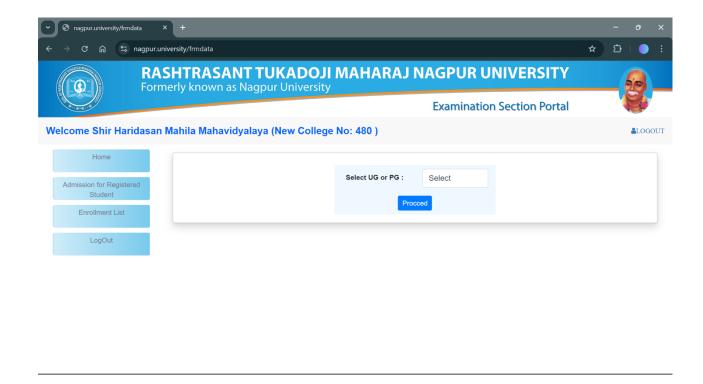

|

Chichal Barwa
Tah. Lakhandur
Dist Bhandara

A

The state of the state

Principal
Shri. Haridasan Mahila Manavidyalay
Chichal/Barwa, Tah. Lakhandur, Dist. Bhand

# Appendix I

### SHRI HARIDASAN MAHILA MAHAVIDYALAYA

(Affiliated by R.T.M.N.U Nagpur)
Chichal/Barwa, Tah. Lakhandur, Dist- Bhandara - 441805

#### **Student Admission and Support**



### SHRI HARIDASAN MAHILA MAHAVIDYALAYA

(Affiliated by R.T.M.N.U Nagpur)

Chichal/Barwa, Tah. Lakhandur, Dist-Bhandara - 441805

#### **Examination**



### SHRI HARIDASAN MAHILA MAHAVIDYALAYA

(Affiliated by R.T.M.N.U Nagpur)
Chichal/Barwa, Tah. Lakhandur, Dist- Bhandara - 441805

#### Administration & Student Admission and Support



# Appendix II

#### SHRI HARIDASAN MAHILA MAHAVIDYALAYA

(Affiliated by R.T.M.N.U Nagpur) Chichal/Barwa, Tah. Lakhandur, Dist- Bhandara - 441805

Email: principalshmmchichal@gmail.com

#### E-GOVERNANCE POLICY

#### Scope:

E-governance envisages with the sole vision of enhancing the system of governance for development of the college by leveraging new and cutting-edge technologies. The broad areas of e-governance are in the area of examinations, admissio