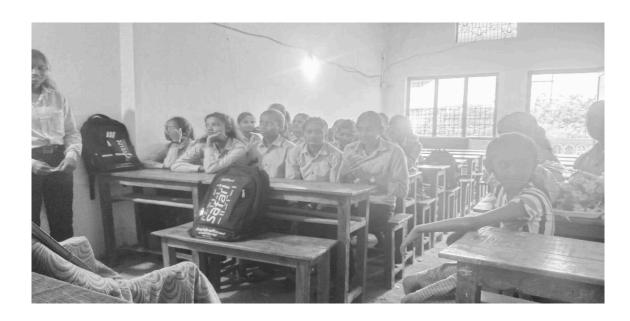

#### **Activity Report**

Academic Year : 2020-21

**Activity** : Essay Writing

Participants Count : 15 Students and faculty staff members are present

**Date of Activity** : 22/02/2021

Place : Shri Haridasan Mahila Mahavidyalaya Campus

**Objective**: To be encouraged to express and share personal activity

The students and teachers of Shri Haridasan Mahila Mahavidyalaya carried out Essay Writing. More than 15 persons including the students participated in the event. The efforts taken collectively by the participants and compose creative and expressive statements through their performance. The Council decided to carry out events like this in the town on a yearly basis.