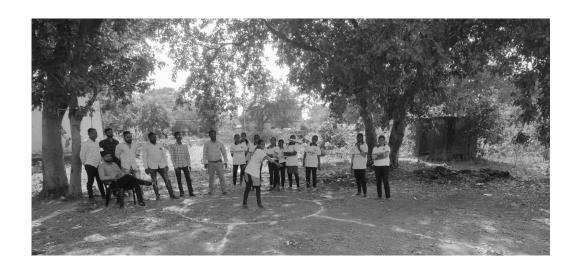

#### **Activity Report**

Academic Year : 2020-21

**Activity** : Disc Throw

Participants Count : 10 Students and faculty staff members are present

**Date of Activity** : 18/02/2021

Place : Shri Haridasan Mahila Mahavidyalaya Campus

**Objective**: To be encouraged to express and share personal activity

The students and teachers of Shri Haridasan Mahila Mahavidyalaya carried out Disc Throw. More than 10 persons including the students participated in the event. The efforts taken collectively by the participants and compose creative and expressive statements through their performance. The Council decided to carry out events like this in the town on a yearly basis.