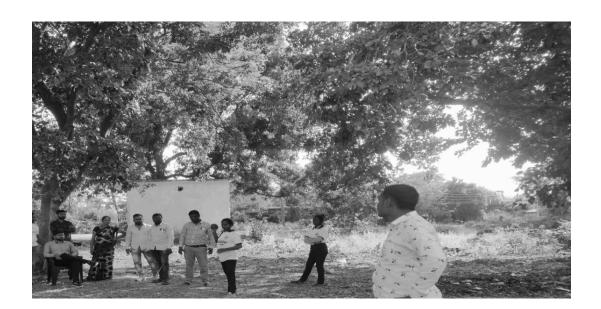

#### **Activity Report**

Academic Year : 2020-21

**Activity** : Disc Throw

Participants Count : 10 Students and faculty staff members are present

**Date of Activity** : 18/02/2021

Place : Shri Haridasan Mahila Mahavidyalaya Campus

**Objective**: To be encouraged to express and share personal activity

The students and teachers of Shri Haridasan Mahila Mahavidyalaya carried out Disc Throw. More than 10 persons including the students participated in the event. The efforts taken collectively by the participants and compose creative and expressive statements through their performance. The Council decided to carry out events like this in the town on a yearly basis.