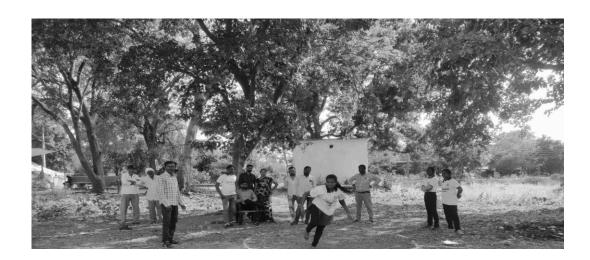

#### **Activity Report**

Academic Year : 2020-21

**Activity** : Disc Throw

Participants Count : 10 Students and faculty staff members are present

**Date of Activity** : 18/02/2021

Place : Shri Haridasan Mahila Mahavidyalaya Campus

**Objective**: To be encouraged to express and share personal activity

The students and teachers of Shri Haridasan Mahila Mahavidyalaya carried out Disc Throw. More than 10 persons including the students participated in the event. The efforts taken collectively by the participants and compose creative and expressive statements through their performance. The Council decided to carry out events like this in the town on a yearly basis.