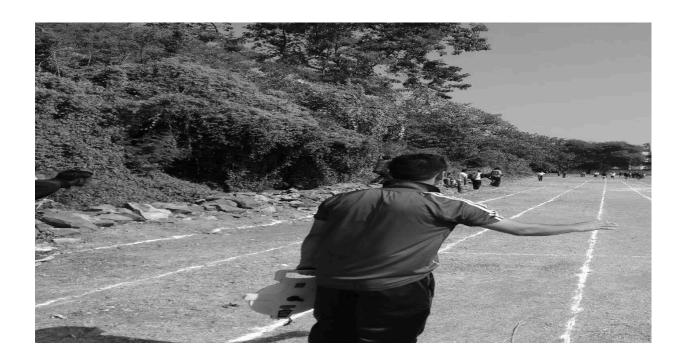

#### **Activity Report**

Academic Year : 2020-21

**Activity** : Disc Throw

Participants Count : 10 Students and faculty staff members are present

**Date of Activity** : 18/02/2021

Place : Shri Haridasan Mahila Mahavidyalaya Campus

**Objective**: To be encouraged to express and share personal activity

The students and teachers of Shri Haridasan Mahila Mahavidyalaya carried out Disc Throw. More than 10 persons including the students participated in the event. The efforts taken collectively by the participants and compose creative and expressive statements through their performance. The Council decided to carry out events like this in the town on a yearly basis.