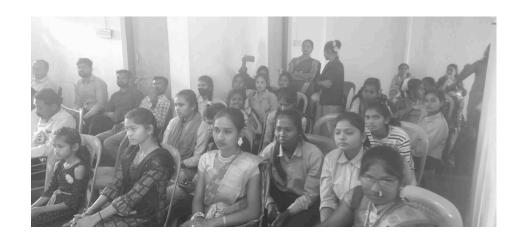

#### **Activity Report**

Academic Year : 2020-21

**Activity** : Shot Put

Participants Count : 12 Students and faculty staff members are present

**Date of Activity** : 19/02/2021

Place : Shri Haridasan Mahila Mahavidyalaya Campus

**Objective**: To be encouraged to express and share personal activity

The students and teachers of Shri Haridasan Mahila Mahavidyalaya carried out Shot Put. More than 12 persons including the students participated in the event. The efforts taken collectively by the participants and compose creative and expressive statements through their performance. The Council decided to carry out events like this in the town on a yearly basis.