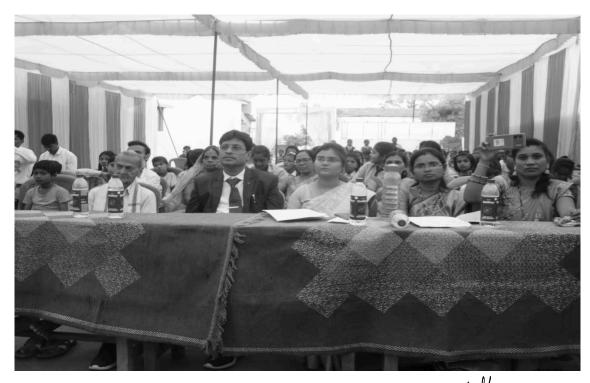

#### **Activity Report**

Academic Year : 2020-21

**Activity** : Disc Throw

Participants Count : 10 Students and faculty staff members are present

**Date of Activity** : 18/02/2021

Place : Shri Haridasan Mahila Mahavidyalaya Campus

**Objective**: To be encouraged to express and share personal activity

The students and teachers of Shri Haridasan Mahila Mahavidyalaya carried out Disc Throw. More than 10 persons including the students participated in the event. The efforts taken collectively by the participants and compose creative and expressive statements through their performance. The Council decided to carry out events like this in the town on a yearly basis.