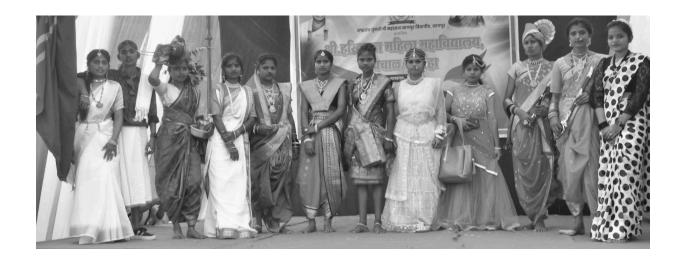

AYA

(Affiliated by R.T.M.N.U Nagpur) Chichal/Barwa, Tah. Lakhandur, Dist- Bhandara - 441805

Email: principalshmmchichal@gmail.com

#### **Activity Report**

Academic Year : 2020-21

**Activity** : Dance

Participants Count : 10 Students and faculty staff members are present

**Date of Activity** : 25/02/2021

Place : Shri Haridasan Mahila Mahavidyalaya Campus

**Objective** : To be encouraged to express and share personal activity

The students and teachers of Shri Haridasan Mahila Mahavidyalaya carried out Dance. More than 10 persons including the students participated in the event. The efforts taken collectively by the participants and compose creative and expressive statements through their performance. The Council decided to carry out events like this in the town on a yearly basis.





# SHRI HARIDASAN MAHILA MAHAVIDYALAYA

(Affiliated by R.T.M.N.U Nagpur) Chichal/Barwa, Tah. Lakhandur, Dist- Bhandara - 441805

Email: principalshmmchichal@gmail.com

#### **Activity Report**

Academic Year : 2020-21

**Activity** : Singing

**Participants Count**: 10 Students and faculty staff members are present

**Date of Activity** : 26/02/2021

Place : Shri Haridasan Mahila Mahavidyalaya Campus

**Objective**: To be encouraged to express and share personal activity

The students and teachers of Shri Haridasan Mahila Mahavidyalaya carried out Singing. More than 10 persons including the students participated in the event. The efforts taken collectively by the participants and compose creative and expressive statements through their performance. The Council decided to carry out event