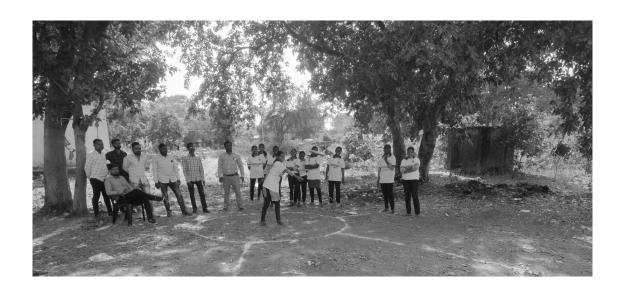

#### **Activity Report**

Academic Year : 2020-21

**Activity** : Disc Throw

Participants Count : 10 Students and faculty staff members are present

**Date of Activity** : 18/02/2021

Place : Shri Haridasan Mahila Mahavidyalaya Campus

**Objective**: To be encouraged to express and share personal activity

The students and teachers of Shri Haridasan Mahila Mahavidyalaya carried out Disc Throw. More than 10 persons including the students participated in the event. The efforts taken collectively by the participants and compose creative and expressive statements through their performance. The Council decided to carry out events like this in the town on a yearly basis.