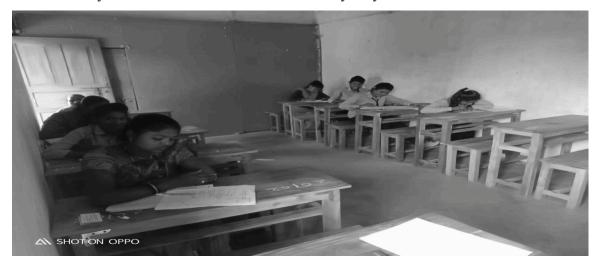

#### **Activity Report**

Academic Year : 2020-21

**Activity** : Essay Writing

Participants Count : 15 Students and faculty staff members are present

**Date of Activity** : 22/02/2021

Place : Shri Haridasan Mahila Mahavidyalaya Campus

**Objective**: To be encouraged to express and share personal activity

The students and teachers of Shri Haridasan Mahila Mahavidyalaya carried out Essay Writing. More than 15 persons including the students participated in the event. The efforts taken collectively by the participants and compose creative and expressive statements through their performance. The Council decided to carry out events like this in the town on a yearly basis.