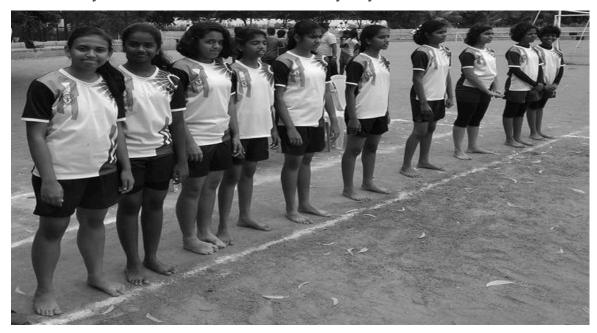

#### **Activity Report**

Academic Year : 2020-21
Activity : Kabaddi

Participants Count : 24 Students and faculty staff members are present

**Date of Activity** : 21/02/2021

Place : Shri Haridasan Mahila Mahavidyalaya Campus

**Objective** : To be encouraged to express and share personal activity

The students and teachers of Shri Haridasan Mahila Mahavidyalaya carried out Kabaddi. More than 24 persons including the students participated in the event. The efforts taken collectively by the participants and compose creative and expressive statements through their performance. The Council decided to carry out events like this in the town on a yearly basis.