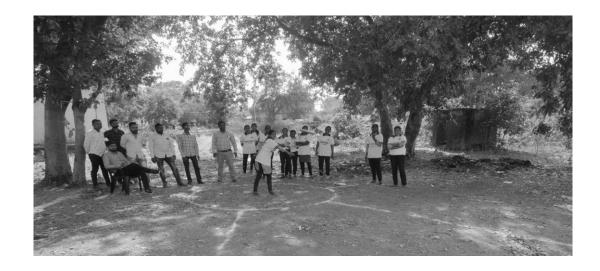

#### **Activity Report**

Academic Year : 2020-21

**Activity** : Disc Throw

Participants Count : 10 Students and faculty staff members are present

**Date of Activity** : 18/02/2021

Place : Shri Haridasan Mahila Mahavidyalaya Campus

**Objective**: To be encouraged to express and share personal activity

The students and teachers of Shri Haridasan Mahila Mahavidyalaya carried out Disc Throw. More than 10 persons including the students participated in the event. The efforts taken collectively by the participants and compose creative and expressive statements through their performance. The Council decided to carry out events like this in the town on a yearly basis.