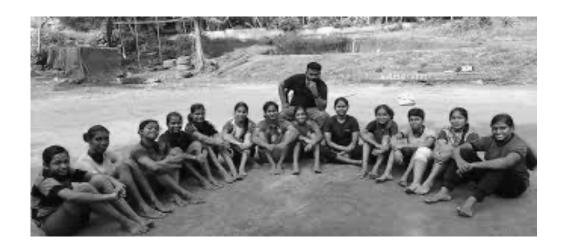

#### **Activity Report**

Academic Year : 2020-21

**Activity** : Disc Throw

Participants Count : 10 Students and faculty staff members are present

**Date of Activity** : 18/02/2021

Place : Shri Haridasan Mahila Mahavidyalaya Campus

**Objective**: To be encouraged to express and share personal activity

The students and teachers of Shri Haridasan Mahila Mahavidyalaya carried out Disc Throw. More than 10 persons including the students participated in the event. The efforts taken collectively by the participants and compose creative and expressive statements through their performance. The Council decided to carry out events like this in the town on a yearly basis.