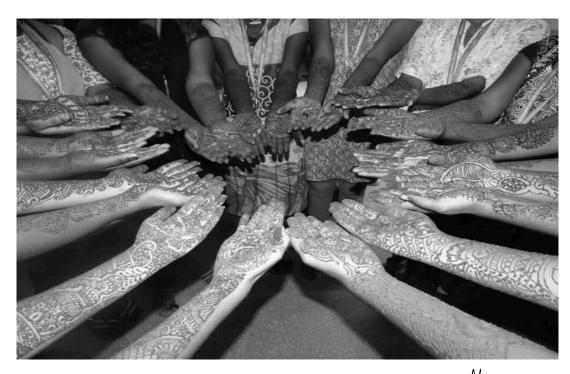

#### **Activity Report**

Academic Year : 2020-21

**Activity** : Mehandi Competetion

Participants Count : 16 Students and faculty staff members are present

**Date of Activity** : 23/02/2021

Place : Shri Haridasan Mahila Mahavidyalaya Campus

**Objective** : To be encouraged to express and share personal activity

The students and teachers of Shri Haridasan Mahila Mahavidyalaya carried out Mehandi Competetion. More than 16 persons including the students participated in the event. The efforts taken collectively by the participants and compose creative and expressive statements through their performance. The Council decided to carry out events like this in the town on a yearly basis.