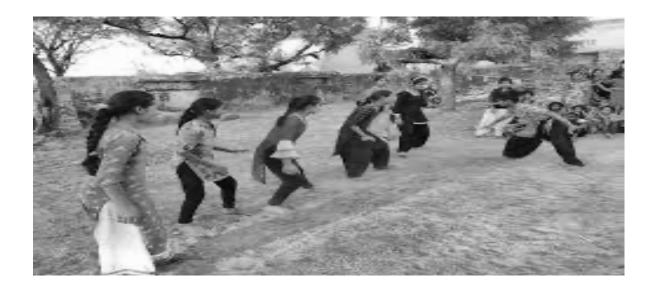

#### **Activity Report**

Academic Year : 2020-21
Activity : Kabaddi

Participants Count : 24 Students and faculty staff members are present

**Date of Activity** : 21/02/2021

Place : Shri Haridasan Mahila Mahavidyalaya Campus

**Objective** : To be encouraged to express and share personal activity

The students and teachers of Shri Haridasan Mahila Mahavidyalaya carried out Kabaddi. More than 24 persons including the students participated in the event. The efforts taken collectively by the participants and compose creative and expressive statements through their performance. The Council decided to carry out events like this in the town on a yearly basis.