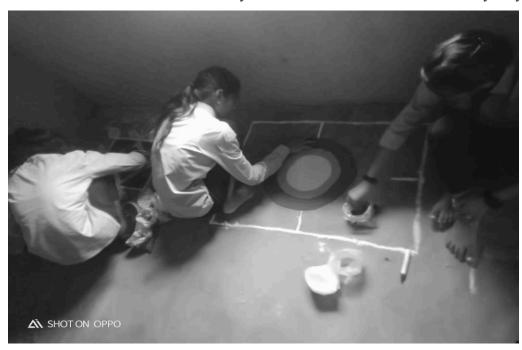

#### **Activity Report**

Academic Year : 2020-21

**Activity** : Rangoli Competetion

Participants Count : 12 Students and faculty staff members are present

**Date of Activity** : 24/02/2021

Place : Shri Haridasan Mahila Mahavidyalaya Campus

**Objective** : To be encouraged to express and share personal activity

The students and teachers of Shri Haridasan Mahila Mahavidyalaya carried out Rangoli Competetion. More than 12 persons including the students participated in the event. The efforts taken collectively by the participants and compose creative and expressive statements through their performance. The Council decided to carry out events like this in the town on a yearly basis.