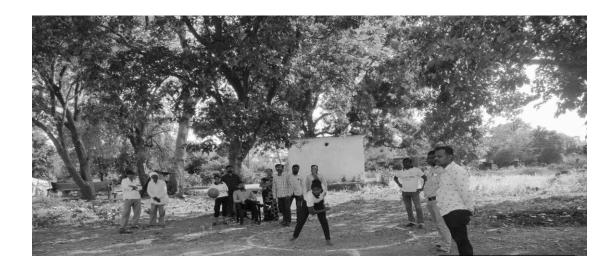

#### **Activity Report**

Academic Year : 2020-21

**Activity** : Disc Throw

Participants Count : 10 Students and faculty staff members are present

**Date of Activity** : 18/02/2021

Place : Shri Haridasan Mahila Mahavidyalaya Campus

**Objective**: To be encouraged to express and share personal activity

The students and teachers of Shri Haridasan Mahila Mahavidyalaya carried out Disc Throw. More than 10 persons including the students participated in the event. The efforts taken collectively by the participants and compose creative and expressive statements through their performance. The Council decided to carry out events like this in the town on a yearly basis.