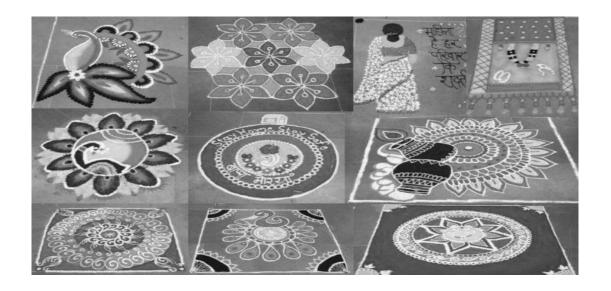

#### **Activity Report**

Academic Year : 2020-21

**Activity** : Rangoli Competetion

Participants Count : 12 Students and faculty staff members are present

**Date of Activity** : 24/02/2021

Place : Shri Haridasan Mahila Mahavidyalaya Campus

**Objective** : To be encouraged to express and share personal activity

The students and teachers of Shri Haridasan Mahila Mahavidyalaya carried out Rangoli Competetion. More than 12 persons including the students participated in the event. The efforts taken collectively by the participants and compose creative and expressive statements through their performance. The Council decided to carry out events like this in the town on a yearly basis.