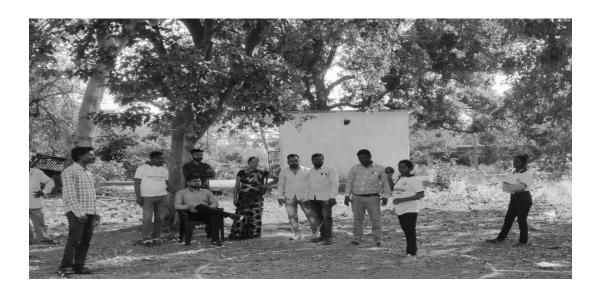

#### **Activity Report**

Academic Year : 2020-21

**Activity** : Shot Put

Participants Count : 12 Students and faculty staff members are present

**Date of Activity** : 19/02/2021

Place : Shri Haridasan Mahila Mahavidyalaya Campus

**Objective**: To be encouraged to express and share personal activity

The students and teachers of Shri Haridasan Mahila Mahavidyalaya carried out Shot Put. More than 12 persons including the students participated in the event. The efforts taken collectively by the participants and compose creative and expressive statements through their performance. The Council decided to carry out events like this in the town on a yearly basis.