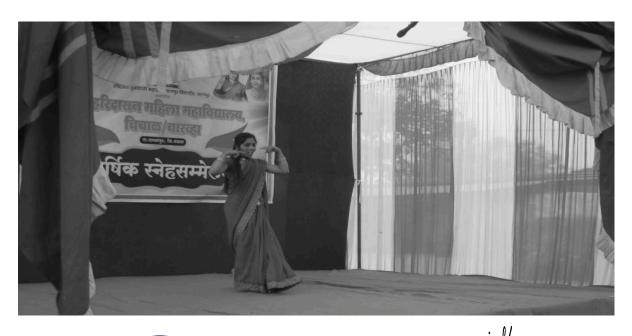

#### **Activity Report**

Academic Year : 2020-21

**Activity** : Dance

Participants Count : 10 Students and faculty staff members are present

**Date of Activity** : 25/02/2021

Place : Shri Haridasan Mahila Mahavidyalaya Campus

**Objective** : To be encouraged to express and share personal activity

The students and teachers of Shri Haridasan Mahila Mahavidyalaya carried out Dance. More than 10 persons including the students participated in the event. The efforts taken collectively by the participants and compose creative and expressive statements through their performance. The Council decided to carry out events like this in the town on a yearly basis.