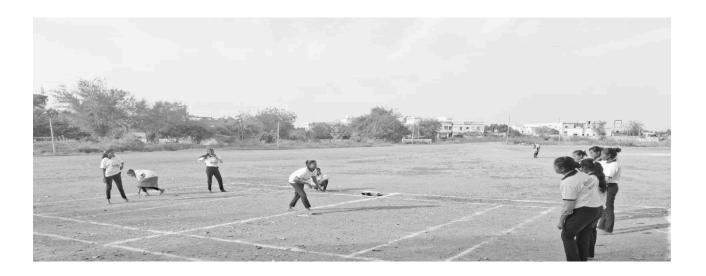

#### **Activity Report**

Academic Year : 2020-21

**Activity** : Shot Put

Participants Count : 12 Students and faculty staff members are present

**Date of Activity** : 19/02/2021

Place : Shri Haridasan Mahila Mahavidyalaya Campus

**Objective**: To be encouraged to express and share personal activity

The students and teachers of Shri Haridasan Mahila Mahavidyalaya carried out Shot Put. More than 12 persons including the students participated in the event. The efforts taken collectively by the participants and compose creative and expressive statements through their performance. The Council decided to carry out events like this in the town on a yearly basis.