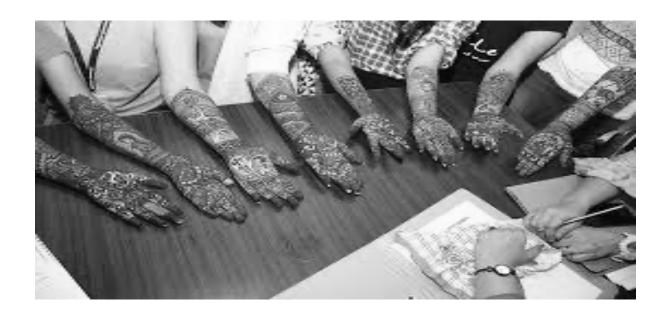

#### **Activity Report**

Academic Year : 2020-21

**Activity** : Mehandi Competetion

Participants Count : 16 Students and faculty staff members are present

**Date of Activity** : 23/02/2021

Place : Shri Haridasan Mahila Mahavidyalaya Campus

**Objective** : To be encouraged to express and share personal activity

The students and teachers of Shri Haridasan Mahila Mahavidyalaya carried out Mehandi Competetion. More than 16 persons including the students participated in the event. The efforts taken collectively by the participants and compose creative and expressive statements through their performance. The Council decided to carry out events like this in the town on a yearly basis.