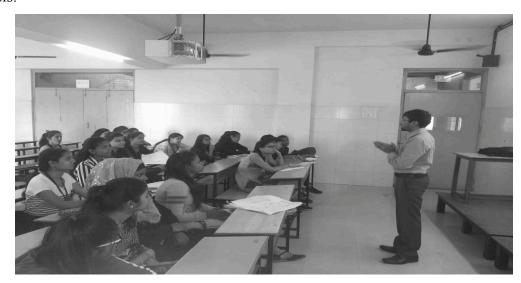

#### **Activity Report**

Academic Year : 2020-21

Activity : Workshop on Preparation for UPSC Exam

Participants Count : 29 Students and faculty staff members are present

**Date of Activity** : 21-07-2020

Place : Shri Haridasan Mahila Mahavidyalaya Campus

**Objective** : Excel in the UPSC exam with our focused workshop

The students and teachers of Shri Haridasan Mahila Mahavidyalaya carried Workshop on Preparation for UPSC Exam. More than 29 persons including the students participated in the event. The efforts taken collectively by the participants and awarded about the Competitive Exam. The Council decided to carry out events like this in the town on a regular basis.