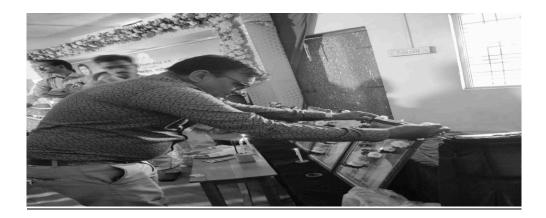

#### **Activity Report**

Academic Year : 2020-21

Activity : Workshop on Preparation for UPSC Exam

Participants Count : 29 Students and faculty staff members are present

**Date of Activity** : 21-07-2020

Place : Shri Haridasan Mahila Mahavidyalaya Campus

**Objective** : Excel in the UPSC exam with our focused workshop

The students and teachers of Shri Haridasan Mahila Mahavidyalaya carried Workshop on Preparation for UPSC Exam. More than 29 persons including the students participated in the event. The efforts taken collectively by the participants and awarded about the Competitive Exam. The Council decided to carry out events like this in the town on a regular basis.