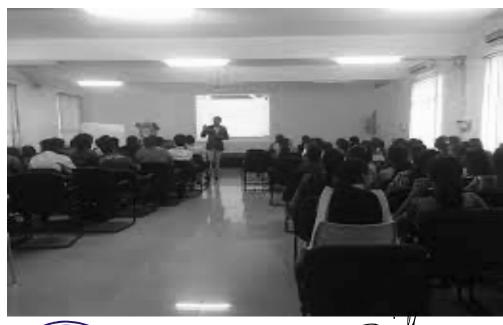

#### **Activity Report**

Academic Year : 2021-22

Activity : One Day Workshop on How to Crack UGC NET

Participants Count : 25 Students and faculty staff members are present

**Date of Activity** : 18-08-2021

Place : Shri Haridasan Mahila Mahavidyalaya Campus

**Objective** : Excel in the UGC NET with our focused workshop

The students and teachers of Shri Haridasan Mahila Mahavidyalaya carried Workshop on Preparation for UGC NET. More than 25 persons including the students participated in the event. The efforts taken collectively by the participants and awarded about the Competitive Exam. The Council decided to carry out events like this in the town on a regular basis.