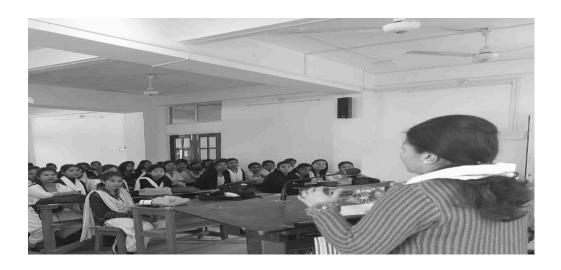

#### **Activity Report**

Academic Year : 2023-24

**Activity**: How To Prepare For Govt. Exam

Participants Count: 37 Students and faculty staff members are present

**Date of Activity** : 21-12-2023

Place : Shri Haridasan Mahila Mahavidyalaya Seminar Hall

**Objective** : Unlock the secrets to government exam success in one comprehensive session.

The students and teachers of Shri Haridasan Mahila Mahavidyalaya carried Workshop on Preparation for Govt. Exam. More than 37 persons including the students participated in the event. The efforts taken collectively by the participants and awarded about the Competitive Exam. The Council decided to carry out events like this in the town on a regular basis.