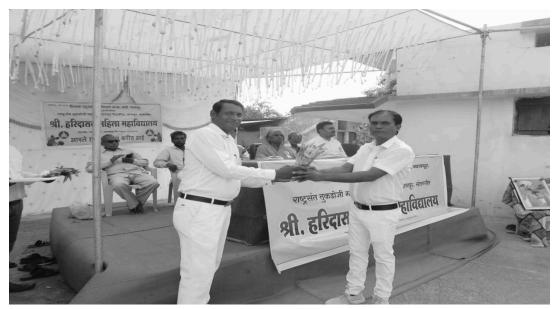

#### **Activity Report**

Academic Year : 2020-21

Activity : Workshop on Preparation for UPSC Exam

Participants Count : 29 Students and faculty staff members are present

**Date of Activity** : 21-07-2020

Place : Shri Haridasan Mahila Mahavidyalaya Campus

**Objective** : Excel in the UPSC exam with our focused workshop

The students and teachers of Shri Haridasan Mahila Mahavidyalaya carried Workshop on Preparation for UPSC Exam. More than 29 persons including the students participated in the event. The efforts taken collectively by the participants and awarded about the Competitive Exam. The Council decided to carry out events like this in the town on a regular basis.