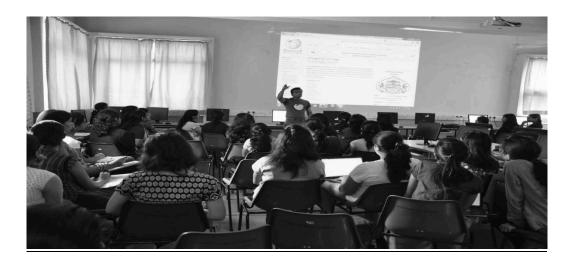

#### **Activity Report**

Academic Year : 2020-21

Activity : Workshop on Preparation for UPSC Exam

Participants Count : 29 Students and faculty staff members are present

**Date of Activity** : 21-07-2020

Place : Shri Haridasan Mahila Mahavidyalaya Campus

**Objective** : Excel in the UPSC exam with our focused workshop

The students and teachers of Shri Haridasan Mahila Mahavidyalaya carried Workshop on Preparation for UPSC Exam. More than 29 persons including the students participated in the event. The efforts taken collectively by the participants and awarded about the Competitive Exam. The Council decided to carry out events like this in the town on a regular basis.