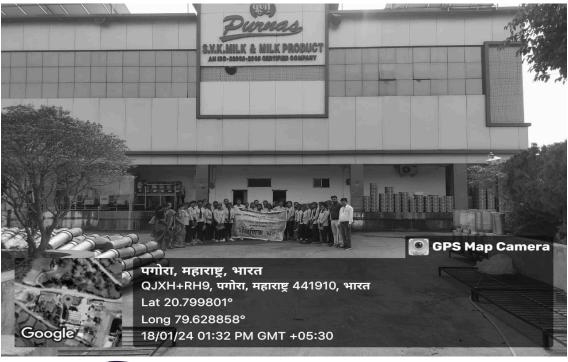

### **Activity Report**

Academic Year : 2023-24

**Activity** : Industrial Visit

**Participants Count**: 44 Students and faculty staff members are

present

**Date of Activity**: 18-Jan-24

Place : Purna's Milk Product Industries

**Objective** : To bridge the gap between theoretical knowledge

and practical application.

The students and teachers of Shri Haridasan Mahila Mahavidyalaya participated in the *Industial Visit* at the Purna's Milk Product Industries. More than 44 individuals, including students, took part in the event. The collective efforts of the participants transformed the chosen area within a specific time frame. Encouraged by this success, the Council has decided to organize similar events on a regular basis in the town.