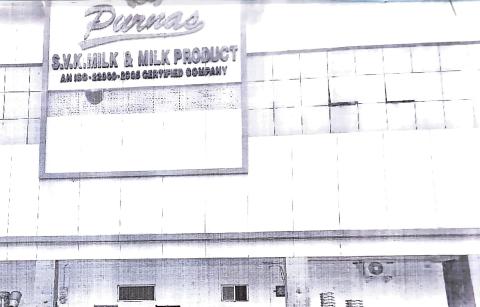

### **Activity Report**

Academic Year : 2023-24

**Activity** : Industrial Visit

**Participants Count**: 44 Students and faculty staff members are

present

**Date of Activity**: 18-Jan-24

Place : Purna's Milk Product Industries

**Objective** : To bridge the gap between theoretical knowledge

and practical application.

The students and teachers of Shri Haridasan Mahila Mahavidyalaya participated in the *Industial Visit* at the Purna's Milk Product Industries. More than 44 individuals, including students, took part in the event. The collective efforts of the participants transformed the chosen area within a specific time frame. Encouraged by this success, the Council has decided to organize similar events on a regular basis in the town.