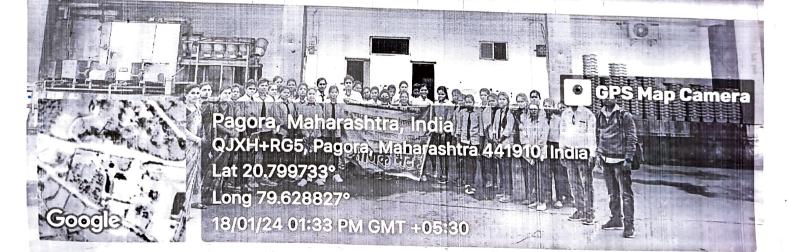

### **Activity Report**

Academic Year : 2023-24

**Activity** : Industrial Visit

**Participants Count**: 44 Students and faculty staff members are

present

**Date of Activity**: 18-Jan-24

Place : Purna's Milk Product Industries

**Objective** : To bridge the gap between theoretical knowledge

and practical application.

The students and teachers of Shri Haridasan Mahila Mahavidyalaya participated in the *Industial Visit* at the Purna's Milk Product Industries. More than 44 individuals, including students, took part in the event. The collective efforts of the participants transformed the chosen area within a specific time frame. Encouraged by this success, the Council has decided to organize similar events on a regular basis in the town.