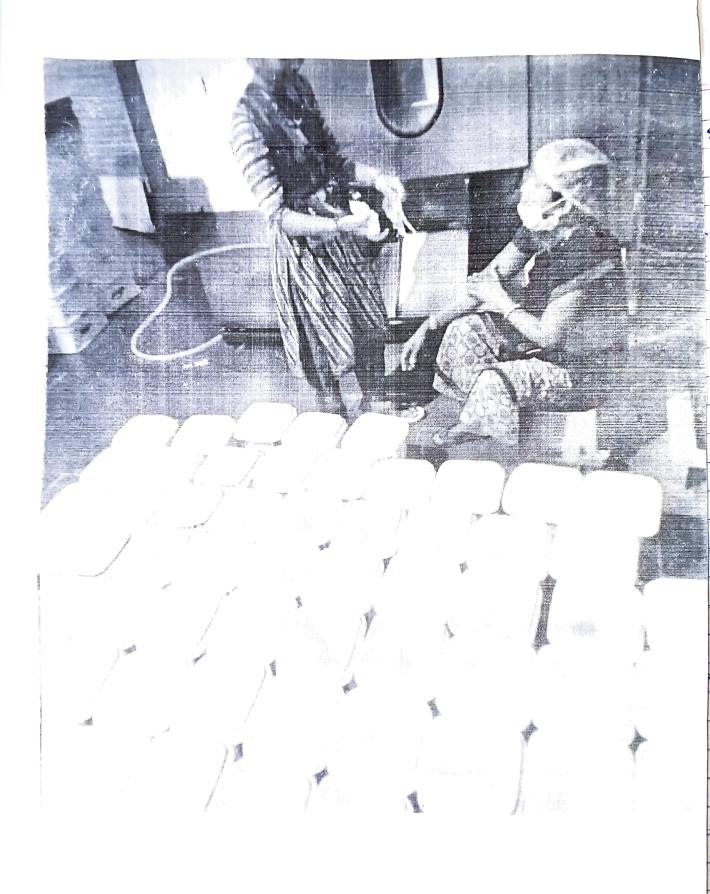

### **Activity Report**

Academic Year : 2023-24

**Activity** : Industrial Visit

**Participants Count**: 44 Students and faculty staff members are

present

**Date of Activity**: 18-Jan-24

Place : Purna's Milk Product Industries

**Objective** : To bridge the gap between theoretical knowledge

and practical application.

The students and teachers of Shri Haridasan Mahila Mahavidyalaya participated in the *Industial Visit* at the Purna's Milk Product Industries. More than 44 individuals, including students, took part in the event. The collective efforts of the participants transformed the chosen area within a specific time frame. Encouraged by this success, the Council has decided to organize similar events on a regular basis in the town.